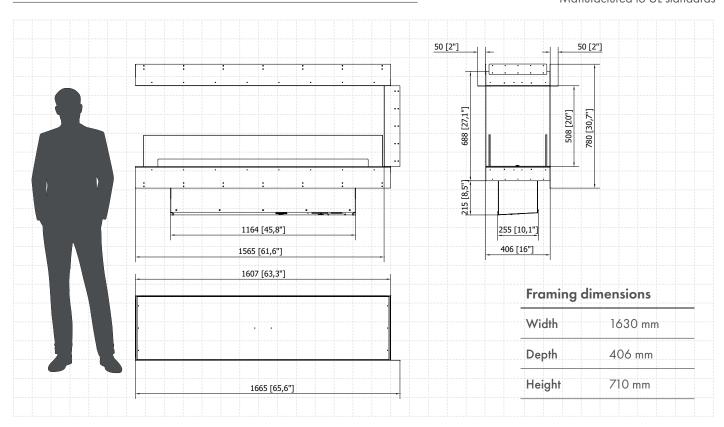

# Forma 1500 Room Divider

| FLA3+ 1190 (BEV Technology®)             |
|------------------------------------------|
| 21.0 L                                   |
| 35 hours                                 |
| 9.4 kW                                   |
| 94 m³                                    |
| 6 stages                                 |
| 95.1 kg                                  |
| bioethanol 95 - 96,6%                    |
| not required                             |
| 1 space volume per hour                  |
| 230 V                                    |
| black powder coating                     |
| steel, galvanized steel, toughened glass |
| for indoor use only                      |
|                                          |