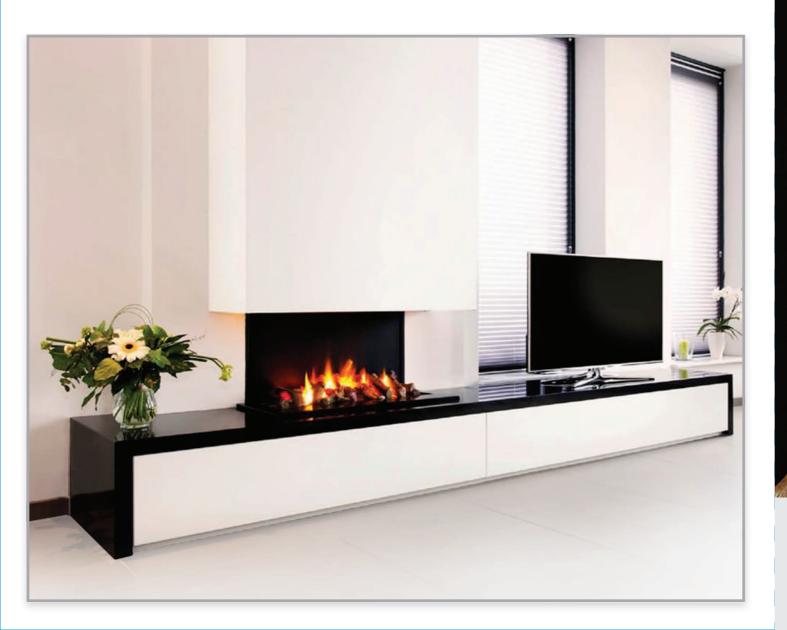

## Deceptively real

Looking deceptively real, an Opti-myst fire will captivate you from the moment you see it. The fully 3-dimensional effect creates authentic looking 'flames' and 'smoke' - an illusion so effective that it is difficult to distinguish from the real thing.

# Add Opti-myst®

to your designs

The Dimplex Professional Opti-myst range caters for fireplace manufacturers, furniture designers and architects. Opti-myst cassettes can be the vital ingredient for creating an individual piece of bespoke furniture or an eye-catching focal point.

Alternatively an Opti-myst chassis can be used within a surround to produce a stunning fireplace suite. In fact, the possibilities are endless – and are just waiting for your designs.