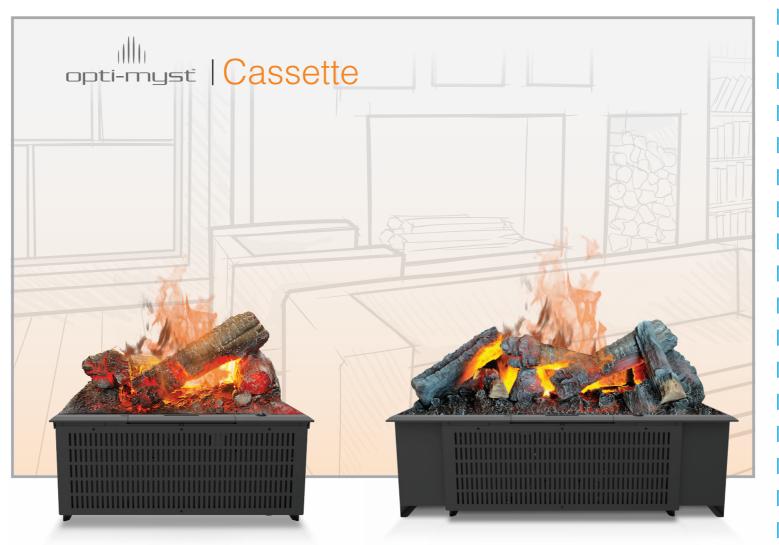

#### Cassette 400

- ▶ Medium width Opti-myst cassette
- ▶ As used in Dimplex Westbrook and Oakhurst
- ▶ Realistic Opti-myst flame and smoke effect
- Fully variable flame and smoke intensity control
- ▶ Remote control
- ▶ Quick-fit IEC (kettle) connection
- ▶ No heat
- Model: CAS400NH

- ▶ Large width Opti-myst cassette
- ▶ Realistic Opti-myst flame and smoke effect
- ▶ Fully variable flame and smoke intensity control
- ▶ Remote control
- ▶ Quick-fit IEC (kettle) connection
- No heat

#### Cassette 600

- Model: CAS600NH