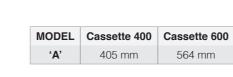

| MODEL      | CHASSIS 400 | CHASSIS 600 |
|------------|-------------|-------------|
| 'H'        | 700 mm      | 700 mm      |
| 'W'        | 490 mm      | 646 mm      |
| <b>'X'</b> | 413 mm      | 569 mm      |
| 'Υ'        | 395 mm      | 395 mm      |
|            |             |             |