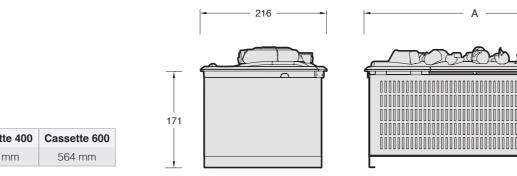

#### Cassette 400

- ▶ Medium width Opti-myst cassette
- ▶ As used in Dimplex Westbrook and Oakhurst
- ▶ Realistic Opti-myst flame and smoke effect
- Fully variable flame and smoke intensity control
- ▶ Remote control
- ▶ Quick-fit IEC (kettle) connection
- ▶ No heat
- Model: CAS400NH

#### Cassette 600

- Model: CAS600NH