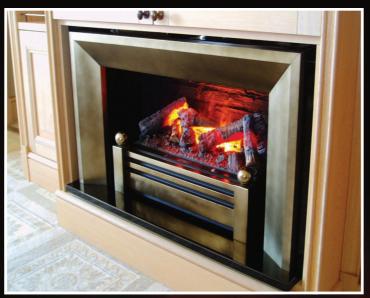

#### Cassette 400

- ▶ Medium width Opti-myst cassette
- ▶ As used in Dimplex Westbrook and Oakhurst
- ▶ Realistic Opti-myst flame and smoke effect
- Fully variable flame and smoke intensity control
- ▶ Remote control
- ▶ Quick-fit IEC (kettle) connection
- ▶ No heat
- Model: CAS400NH

- ▶ Large width Opti-myst cassette
- ▶ Realistic Opti-myst flame and smoke effect
- ▶ Fully variable flame and smoke intensity control
- ▶ Remote control
- ▶ Quick-fit IEC (kettle) connection
- No heat

#### Cassette 600

- Model: CAS600NH

#### Chassis 400

- ▶ Medium width Opti-myst chassis
- As used in Dimplex Moorefield
- ▶ Realistic Opti-myst flame and smoke effect
- Fully variable flame and smoke intensity control
- > 2kW fan heater with choice of two heat settings
- ▶ Thermostat
- ▶ Remote control
- ▶ Quick-fit IEC (kettle) connection
- Model: ENG56-400

#### Chassis 600

- ► Large width Opti-myst chassis
- ► As used in Dimplex Alameda
- ▶ Realistic Opti-myst flame and smoke effect
- Fully variable flame and smoke intensity control
- ▶ 2kW fan heater with choice of two heat settings
- ▶ Thermostat
- ▶ Remote control
- ▶ Removable brick effect back panel
- ▶ Quick-fit IEC (kettle) connection
- ► Model: ENG600-BR