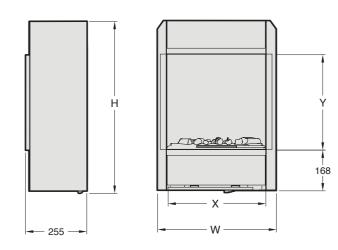

#### Chassis 400

- ▶ Medium width Opti-myst chassis
- As used in Dimplex Moorefield
- ▶ Realistic Opti-myst flame and smoke effect
- Fully variable flame and smoke intensity control
- > 2kW fan heater with choice of two heat settings
- ▶ Thermostat
- ▶ Remote control
- ▶ Quick-fit IEC (kettle) connection
- Model: ENG56-400

#### Chassis 600

- ► Large width Opti-myst chassis
- ► As used in Dimplex Alameda
- ▶ Realistic Opti-myst flame and smoke effect
- Fully variable flame and smoke intensity control
- ▶ 2kW fan heater with choice of two heat settings
- ▶ Thermostat
- ▶ Remote control
- ▶ Removable brick effect back panel
- ▶ Quick-fit IEC (kettle) connection
- ► Model: ENG600-BR

| MODEL      | CHASSIS 400 | CHASSIS 600 |
|------------|-------------|-------------|
| 'H'        | 700 mm      | 700 mm      |
| 'W'        | 490 mm      | 646 mm      |
| <b>'X'</b> | 413 mm      | 569 mm      |
| 'Υ'        | 395 mm      | 395 mm      |
|            |             |             |