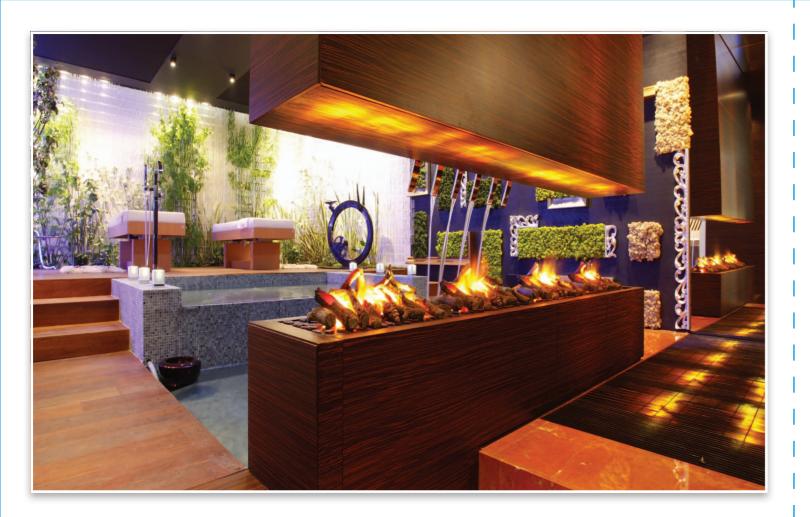

## Deceptively real

Looking deceptively real, an Opti-myst fire will captivate you from the moment you see it. The fully 3-dimensional effect creates authentic looking 'flames' and 'smoke' - an illusion so effective that it is difficult to distinguish from the real thing.

# Add Opti-myst®

to your designs

The Dimplex Professional Opti-myst range caters for fireplace manufacturers, furniture designers and architects. Opti-myst cassettes can be the vital ingredient for creating an individual piece of bespoke furniture or an eye-catching focal point.