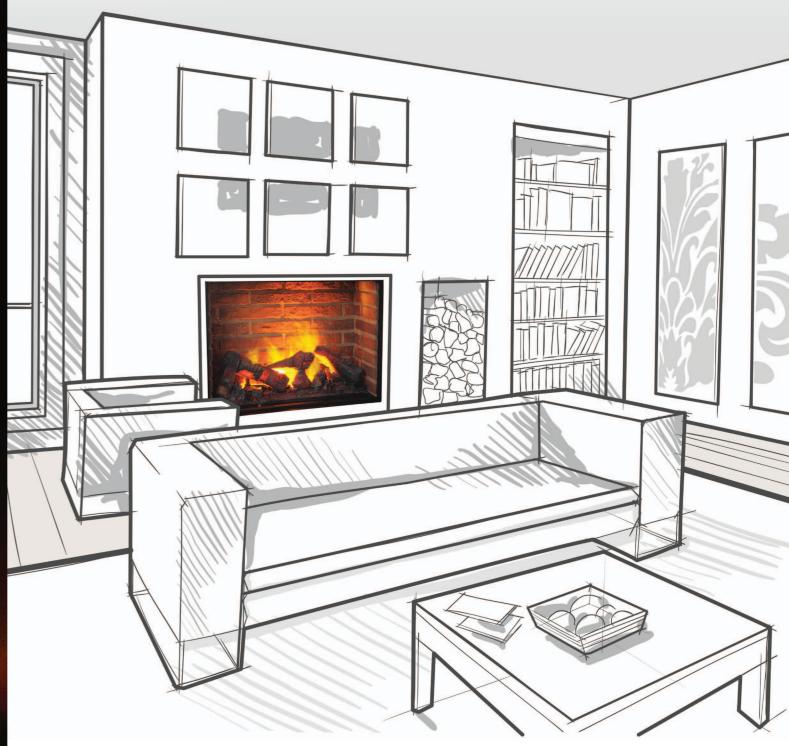

# Add Opti-myst®

to your designs

The Dimplex Professional Opti-myst range caters for fireplace manufacturers, furniture designers and architects. Opti-myst cassettes can be the vital ingredient for creating an individual piece of bespoke furniture or an eye-catching focal point.

Alternatively an Opti-myst chassis can be used within a surround to produce a stunning fireplace suite. In fact, the possibilities are endless – and are just waiting for your designs.